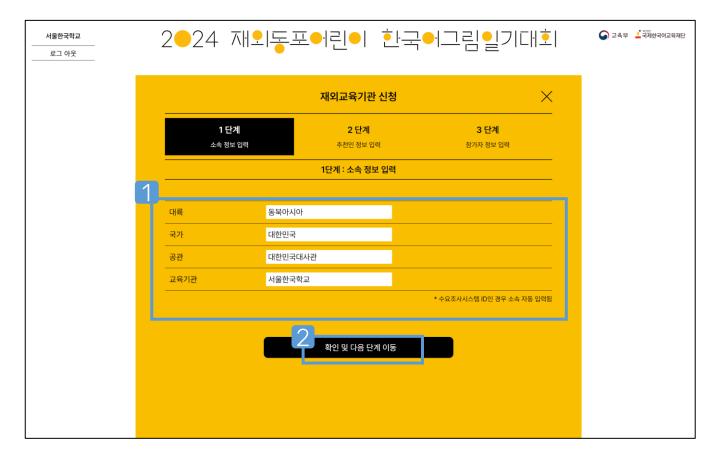

# 목차 3 1 수요조사시스템 아이디 사용 기관 3 2 수요조사시스템 아이디 없는 기관 9 3 개인 접수 16

🕩 로그인

🕩 참가 신청 (예시: 서울한국학교)

# 🕩 참가 신청\_1단계 : 소속 정보 입력

🕩 참가 신청\_2단계 : 추천인 정보 입력

| 서울한국학교<br><br>로그 아웃 | 2 <mark>0</mark> 24 7 | NI오I돌포이린                         | <u>'</u> ]이 한국(                     | ▶그림빌기대                   | <u>•</u> | ○ 교육부 ▲국제한국어교육재단 |
|---------------------|-----------------------|----------------------------------|-------------------------------------|--------------------------|----------|------------------|
|                     |                       | 재외                               | 교육기관 신청                             |                          | $\times$ |                  |
|                     |                       |                                  | <b>2 단계</b><br><sup>추천인 정보 입력</sup> | <b>3 단계</b><br>참가자 정보 입력 |          |                  |
| /                   |                       | 2단계                              | : 추천인 정보 입력                         |                          |          |                  |
|                     | 1                     |                                  |                                     |                          |          |                  |
|                     | 추천인 이름<br><br>추천인 연락처 | 홍길동<br>+82) 1012345678           |                                     |                          |          |                  |
|                     | 수천인 이메일               | sunjanuko@gmail.co               | om                                  |                          |          |                  |
|                     | 추천인 주소                | llsanseo-gu<br>217-21, Kintex-ro | ĥ                                   |                          |          |                  |
|                     | 우편 번호                 | 10390                            |                                     |                          |          |                  |
|                     |                       |                                  | 2_                                  | <u> </u>                 |          |                  |
|                     | 0                     | 전 단계로 이동                         | A MA                                | 방 및 다음 단계 이동             |          |                  |
|                     |                       |                                  |                                     |                          |          |                  |
|                     |                       |                                  |                                     |                          |          |                  |
|                     |                       |                                  |                                     |                          |          |                  |