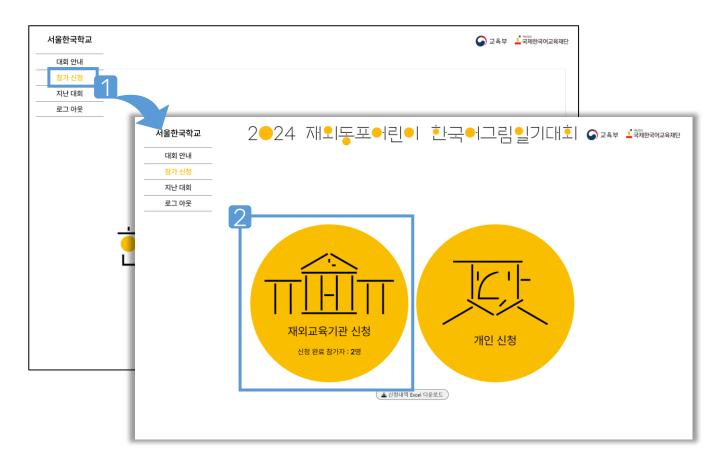

# 목차 3 1 수요조사시스템 아이디 사용 기관 3 2 수요조사시스템 아이디 없는 기관 9 3 개인 접수 16

🕩 로그인

🕩 참가 신청 (예시: 서울한국학교)

# 🕩 참가 신청\_1단계 : 소속 정보 입력

🕩 참가 신청\_2단계 : 추천인 정보 입력

| 서울한국학교<br><br>로그 아웃 | 2 <mark>0</mark> 24 7 | NI오I돌포이린                         | <u>'</u> ]이 한국(                     | ▶그림빌기대                   | <u>•</u> | ○ 교육부 ▲국제한국어교육재단 |
|---------------------|-----------------------|----------------------------------|-------------------------------------|--------------------------|----------|------------------|
|                     |                       | 재외                               | 교육기관 신청                             |                          | $\times$ |                  |
|                     |                       |                                  | <b>2 단계</b><br><sup>추천인 정보 입력</sup> | <b>3 단계</b><br>참가자 정보 입력 |          |                  |
| /                   |                       | 2단계                              | : 추천인 정보 입력                         |                          |          |                  |
|                     | 1                     |                                  |                                     |                          |          |                  |
|                     | 추천인 이름<br><br>추천인 연락처 | 홍길동<br>+82) 1012345678           |                                     |                          |          |                  |
|                     | 수천인 이메일               | sunjanuko@gmail.co               | om                                  |                          |          |                  |
|                     | 추천인 주소                | llsanseo-gu<br>217-21, Kintex-ro | ĥ                                   |                          |          |                  |
|                     | 우편 번호                 | 10390                            |                                     |                          |          |                  |
|                     |                       |                                  | 2_                                  | <u> </u>                 |          |                  |
|                     | 0                     | 전 단계로 이동                         | A MA                                | 방 및 다음 단계 이동             |          |                  |
|                     |                       |                                  |                                     |                          |          |                  |
|                     |                       |                                  |                                     |                          |          |                  |
|                     |                       |                                  |                                     |                          |          |                  |

- 1 열기+ 선택
- 2 <파일 선택> → 스캔 작품 선택 → 제출
- 3 제출 파일 확인

수요조사시스템 아이디 사용 기관

🕩 참가 신청\_3단계 : 참가자 추가

1 <u>+ 참가자 추가 </u>선택

2 추가 참가자 정보 입력 → 스캔 파일 선택 제출 → 저장 및 신청

🕩 회원 가입 (예시: 서울한국학교)

|   | 대회 안내          |                             | 고속부<br><u> <u> </u><br/><u> </u><br/><u> </u><br/></u> |                              |
|---|----------------|-----------------------------|--------------------------------------------------------|------------------------------|
| 1 | 참가 신청<br>지나 대히 |                             |                                                        |                              |
|   | 로그인            |                             |                                                        |                              |
|   |                |                             |                                                        |                              |
|   |                | 2-24                        |                                                        |                              |
|   |                | ─────────────────────────── | 린                                                      |                              |
|   |                |                             |                                                        | ⊇२४४ <b>⊥</b> व्यक्षरलदश्यात |
|   |                | 수요조사시스템 계정이 있는 재외교육기관인 경우   | • налаче 2                                             | _                            |
|   |                | 수요조사시스템 ID로 로그인해 주세요.       | গগ্রুগর্ধন ৬৬৬০                                        |                              |
|   |                | *                           | 개인방보처리방법인내 내리프 🗧                                       |                              |
|   |                | ID                          | ଆଇମସ କରି କରିଥିଲେ 🖉 🖉                                   |                              |
| L | +              | PASSWORD *                  | 14金 単語 27日                                             |                              |
|   |                | 로그인                         |                                                        |                              |
|   |                | 메인 화면 회원 가입                 |                                                        |                              |
|   |                |                             |                                                        |                              |