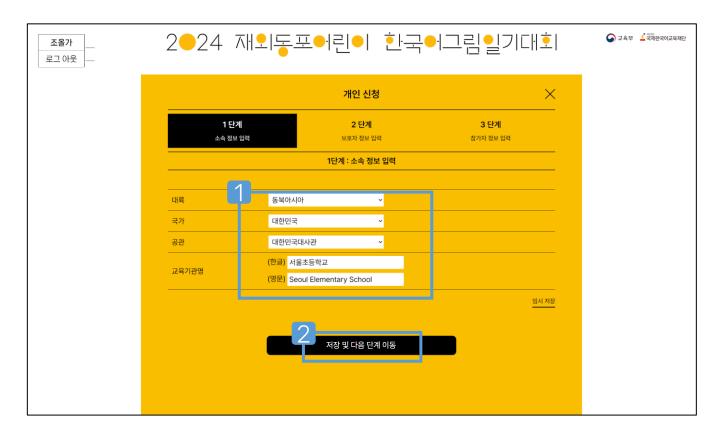

🕩 참가 신청

🕩 참가 신청\_1단계 : 소속 정보 입력

🕩 참가 신청\_2단계 : 보호자 정보 입력

| _ 조을가<br>- 로그아웃 | 2024 7                  | 오 동프(            | ▶린● 한글                   | ·ᠳ그림빌기                   | C   <u>•</u> | ☑ २ ६ 부 ▲ 국제한국어교육재단 |
|-----------------|-------------------------|------------------|--------------------------|--------------------------|--------------|---------------------|
|                 |                         |                  | 개인 신청                    |                          | ×            |                     |
|                 | <b>1 단계</b><br>소속 정보 입력 | 4                | <b>2 단계</b><br>보호자 정보 입력 | <b>3 단계</b><br>참가자 정보 입력 |              |                     |
|                 |                         |                  | 2단계 : 보호자 정보 입력          |                          |              |                     |
|                 | 1                       |                  |                          |                          |              |                     |
|                 | 보호자 이름                  | 조정석              |                          |                          |              |                     |
|                 | 보호자 연락처                 | +82) 10-1234-    | -5678                    |                          |              |                     |
|                 | 보호자 이메일                 | chojs@gmail.c    | om                       |                          |              |                     |
|                 | 보호자 주소                  | <u>Gongro</u> Gu |                          |                          |              |                     |
|                 | 우편 번호                   | 21012            |                          |                          |              |                     |
|                 | 참가자와 관계                 | 부                |                          |                          |              |                     |
|                 |                         |                  |                          |                          | 임시 저장        |                     |
|                 |                         |                  | 2                        |                          |              |                     |
|                 | 이전                      | 넌 단계로 이동         |                          | 저장 및 다음 단계 이동            |              |                     |
|                 |                         |                  |                          |                          |              |                     |
|                 |                         |                  |                          |                          |              |                     |