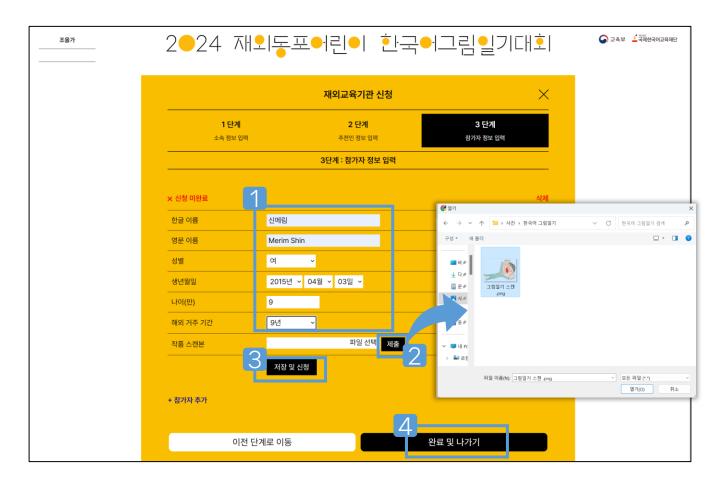

🕩 참가 신청\_3단계 : 참가자 정보 입력

| 서울한국학교<br><br>로그 아웃 | 2 <b>-</b> 24 재외동표      | 프에린이 흰                                  | ·국·· 그림     | J일기대호I                            | 🕟 यद्यं 🕹 नैत्रेष्ठेन्नजयव्यव्यव्यव्यव्यव्यव्यव्यव्यव्यव्यव्यव्य |                                               |                        |
|---------------------|-------------------------|-----------------------------------------|-------------|-----------------------------------|------------------------------------------------------------------|-----------------------------------------------|------------------------|
|                     |                         | 재외교육기관 신청                               |             | ×                                 |                                                                  |                                               |                        |
|                     | <b>1 단계</b><br>소속 정보 입력 | <b>2 단계</b><br>추천인 정보 입력                | 참           | <b>3 단계</b><br>가자 정보 입력           |                                                                  |                                               |                        |
|                     |                         | 3단계 : 참가자 정보 입력                         |             |                                   |                                                                  |                                               |                        |
|                     | <b>홍길동 🗸</b> 신청 완료      |                                         | l           | 1<br><sup>열기+</sup> <sup>삭제</sup> |                                                                  |                                               |                        |
|                     | + 참가자 추가                |                                         |             |                                   |                                                                  |                                               |                        |
|                     | 이전 단계로 이동               | 는 · · · · · · · · · · · · · · · · · · · | 가자 <b>1</b> |                                   |                                                                  |                                               |                        |
|                     |                         |                                         | 홍길동 🗙 신청 🛛  | 완료                                |                                                                  |                                               | 닫기 - 삭제                |
|                     |                         |                                         | 한글 이름       | 홍길동                               |                                                                  |                                               |                        |
|                     |                         |                                         | 영문 이름       | Hong gil don                      | g                                                                |                                               |                        |
|                     |                         |                                         | 성별          | 남                                 | ~                                                                | 중 201 ★ → ★ ★ → ★ ★ → ★ ★ ★ ★ ★ ★ ★ ★ ★ ★ ★ ★ | ×                      |
|                     |                         | _                                       | 생년월일        | 2012년 ~ (                         | 03월 🗸 02일 🗸                                                      | 7± 480                                        | 0 · 0 •                |
|                     |                         |                                         | 나이(만)       | 12                                |                                                                  | 128371-0<br>(*)                               |                        |
|                     |                         |                                         | 해외 거주 기간    | 5년                                | · /                                                              |                                               |                        |
|                     | 3                       |                                         | 작품 스캔본      |                                   | 파일 선택                                                            | 제출                                            | ✓ 28月201 ×<br>第2500 約4 |
| 작품 스캔본              | 참가작품_2356.jpg 삭:        | ম                                       |             |                                   |                                                                  |                                               | 임시 저장                  |
|                     | 신청내용 저장                 |                                         |             |                                   |                                                                  |                                               |                        |

- 1 열기+ 선택
- 2 <파일 선택> → 스캔 작품 선택 → 제출
- 3 제출 파일 확인

수요조사시스템 아이디 사용 기관

🕩 참가 신청\_3단계 : 참가자 추가

1 <u>+ 참가자 추가 </u>선택

2 추가 참가자 정보 입력 → 스캔 파일 선택 제출 → 저장 및 신청

🕩 회원 가입 (예시: 서울한국학교)

|   | 대회 안내          |                             | 고속부<br><u> <u> </u><br/><u> </u><br/><u> </u><br/></u> |                              |
|---|----------------|-----------------------------|--------------------------------------------------------|------------------------------|
| 1 | 참가 신청<br>지나 대히 |                             |                                                        |                              |
|   | 로그인            |                             |                                                        |                              |
|   |                |                             |                                                        |                              |
|   |                | 2-24                        |                                                        |                              |
|   |                | ─────────────────────────── | 린                                                      |                              |
|   |                |                             |                                                        | ⊇२४४ <b>⊥</b> व्यक्षरलदश्यात |
|   |                | 수요조사시스템 계정이 있는 재외교육기관인 경우   | • налаче 2                                             | _                            |
|   |                | 수요조사시스템 ID로 로그인해 주세요.       | গগ্রুগর্ধন ৬৬৬০                                        |                              |
|   |                | *                           | 개인방보처리방법인내 내리프 🗧                                       |                              |
|   |                | ID                          | ଆଇମସ କରି କରିଥିଲେ 🖉 🖉                                   |                              |
| L | +              | PASSWORD *                  | 14金 単語 27日                                             |                              |
|   |                | 로그인                         |                                                        |                              |
|   |                | 메인 화면 회원 가입                 |                                                        |                              |
|   |                |                             |                                                        |                              |