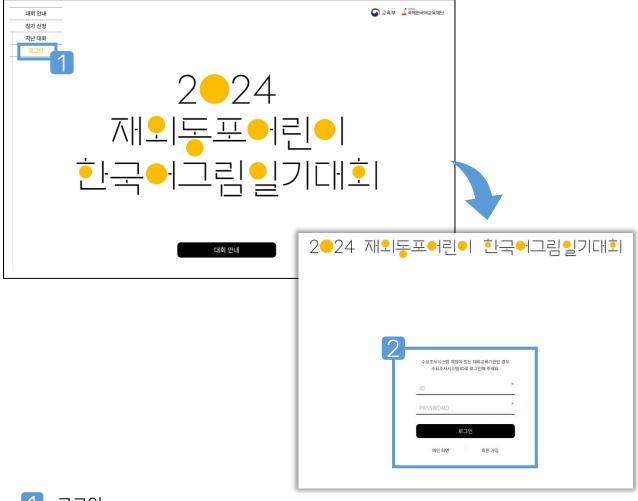

# 목차 3 1 수요조사시스템 아이디 사용 기관 3 2 수요조사시스템 아이디 없는 기관 9 3 개인 접수 16

🕩 로그인

🕩 참가 신청 (예시: 서울한국학교)

- 1 열기+ 선택
- 2 <파일 선택> → 스캔 작품 선택 → 제출
- 3 제출 파일 확인

수요조사시스템 아이디 사용 기관

🕩 참가 신청\_3단계 : 참가자 추가

1 <u>+ 참가자 추가 </u>선택

2 추가 참가자 정보 입력 → 스캔 파일 선택 제출 → 저장 및 신청

🕩 회원 가입 (예시: 서울한국학교)

|   | 대회 안내          |                             | 고속부<br><u> <u> </u><br/><u> </u><br/><u> </u><br/></u> |                              |
|---|----------------|-----------------------------|--------------------------------------------------------|------------------------------|
| 1 | 참가 신청<br>지나 대히 |                             |                                                        |                              |
|   | 로그인            |                             |                                                        |                              |
|   |                |                             |                                                        |                              |
|   |                | 2-24                        |                                                        |                              |
|   |                | ─────────────────────────── | 린                                                      |                              |
|   |                |                             |                                                        | ⊇२४४ <b>⊥</b> व्यक्षरलदश्यात |
|   |                | 수요조사시스템 계정이 있는 재외교육기관인 경우   | • налаче 2                                             | _                            |
|   |                | 수요조사시스템 ID로 로그인해 주세요.       | গগ্রুগর্ধন ৬৬৬০                                        |                              |
|   |                | *                           | 개인방보처리방법인내 내리프 🗧                                       |                              |
|   |                | ID                          | ଆଇମସ କରି କରିଥିଲେ 🖉 🖉                                   |                              |
| L | +              | PASSWORD *                  | 14金 単語 27日                                             |                              |
|   |                | 로그인                         |                                                        |                              |
|   |                | 메인 화면 회원 가입                 |                                                        |                              |
|   |                |                             |                                                        |                              |

- 2 로그인 하단 < 회원 가입 > 선택
- 3 가입 약관에 대한 동의 →

🕩 회원 정보 입력

| 사이트 이용정보 입력         |         |   |
|---------------------|---------|---|
| 아이디 🕜               |         |   |
| seoulkoreanschool   |         | • |
| 비밀번호                | 비밀번호 확인 |   |
|                     | •       | * |
|                     |         |   |
| 개인정보 입력             |         |   |
| 이름                  |         |   |
| 조율가                 |         | * |
| E-mail              |         |   |
| cho@gmail.com       |         |   |
|                     |         |   |
| 기타 개인설정             |         |   |
|                     |         |   |
| 1005902 086962 +» C |         |   |