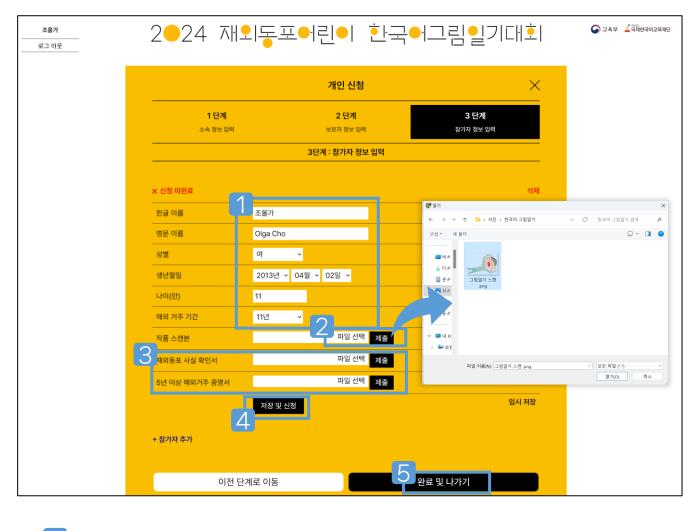

🕩 참가 신청\_3단계 : 참가자 정보 입력

🕩 참가 신청\_3단계 : 참가자 추가

| 1단              | 2●24 ⊼비오!                       | 돌포●린● 혼                                 | <u>·</u> 국ー그림일기대호                 | ি 24≠ ≟ইমটনপ29ম⊡ |
|-----------------|---------------------------------|-----------------------------------------|-----------------------------------|------------------|
|                 | 신메림 ☑ 접수 완료                     | 개인 신청                                   | ×                                 |                  |
| 조을 신메림  ☑ 접수 완료 | 1 <b>단계</b><br>소속 정보 입력<br>     | 2 단계<br>보호자 정보 입력<br>3단계 : 참가자 정보 입력    | 3 단계<br>참기자 정보 입력                 |                  |
| 1<br>+ 참가자 추가   | 참기자 1                           | 3간세 · 점기지 정도 입력                         |                                   |                  |
|                 | 조율가 · · · 신형 환료           참가자 2 |                                         | 열기+ 삭제                            |                  |
|                 | × 신청 미완료                        | Al and                                  | 닫기 - 삭제                           |                  |
|                 | 한글 이름<br>영문 이름                  | 한그림<br>Hanguelim                        |                                   |                  |
|                 | 성별<br>                          | 남 · · · · · · · · · · · · · · · · · · · | • 딴 12세 이하(2024년 12월 31일 기준) 참가가능 |                  |
|                 | 나이(만)                           |                                         |                                   |                  |
|                 | 해의 거주 기간<br>                    | 9년 ~<br>파일 선택 <mark>제</mark> 출          |                                   |                  |
|                 | 재의동포 사실 확인서                     | 파일 선택 제출<br>파일 선택 제출                    |                                   |                  |
|                 | 5년 이상 해외거주 증명서                  | 저장 및 신청                                 | 임시 저장                             |                  |
|                 | + <u>\$778</u> \$7              |                                         |                                   |                  |
|                 | 이전 단계.                          | z 05                                    | 완료 및 나가기                          |                  |

2 추가 참가자 정보 입력 → 스캔 작품 선택 → 제출

[재외동포 사실 확인서], [5년 이상 해외 거주 증명서] 선택 →

제출