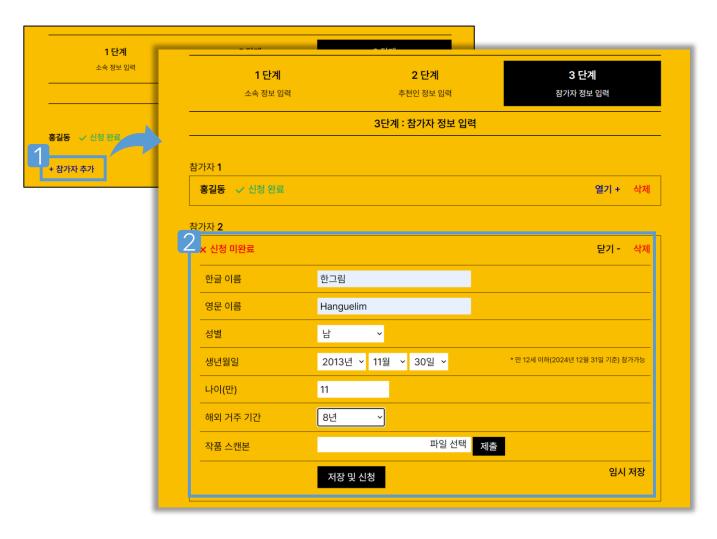

🕩 참가 신청\_3단계 : 참가자 정보 입력

| 서울한국학교<br><br>로그 아웃 | 2 <b>-</b> 24 재외동표      | 프에린이 흰                                  | ·국·· 그림     | J일기대호I                            | 🕟 यद्यं 🕹 नैत्रेष्ठेन्नजयव्यव्यव्यव्यव्यव्यव्यव्यव्यव्यव्यव्यव्य |                                               |                        |
|---------------------|-------------------------|-----------------------------------------|-------------|-----------------------------------|------------------------------------------------------------------|-----------------------------------------------|------------------------|
|                     |                         | 재외교육기관 신청                               |             | ×                                 |                                                                  |                                               |                        |
|                     | <b>1 단계</b><br>소속 정보 입력 | <b>2 단계</b><br>추천인 정보 입력                | 참           | <b>3 단계</b><br>가자 정보 입력           |                                                                  |                                               |                        |
|                     |                         | 3단계 : 참가자 정보 입력                         |             |                                   |                                                                  |                                               |                        |
|                     | <b>홍길동 🗸</b> 신청 완료      |                                         | l           | 1<br><sup>열기+</sup> <sup>삭제</sup> |                                                                  |                                               |                        |
|                     | + 참가자 추가                |                                         |             |                                   |                                                                  |                                               |                        |
|                     | 이전 단계로 이동               | 는 · · · · · · · · · · · · · · · · · · · | 가자 <b>1</b> |                                   |                                                                  |                                               |                        |
|                     |                         |                                         | 홍길동 🗙 신청 🛛  | 완료                                |                                                                  |                                               | 닫기 - 삭제                |
|                     |                         |                                         | 한글 이름       | 홍길동                               |                                                                  |                                               |                        |
|                     |                         |                                         | 영문 이름       | Hong gil don                      | g                                                                |                                               |                        |
|                     |                         |                                         | 성별          | 남                                 | ~                                                                | 중 201 ★ → ★ ★ → ★ ★ → ★ ★ ★ ★ ★ ★ ★ ★ ★ ★ ★ ★ | ×                      |
|                     |                         | _                                       | 생년월일        | 2012년 ~ (                         | 03월 🗸 02일 🗸                                                      | 7± 480                                        | 0 · 0 •                |
|                     |                         |                                         | 나이(만)       | 12                                |                                                                  | 128371-0<br>(*)                               |                        |
|                     |                         |                                         | 해외 거주 기간    | 5년                                | · /                                                              |                                               |                        |
|                     | 3                       |                                         | 작품 스캔본      |                                   | 파일 선택                                                            | 제출                                            | ✓ 28月201 ×<br>第2500 約4 |
| 작품 스캔본              | 참가작품_2356.jpg 삭:        | ম                                       |             |                                   |                                                                  |                                               | 임시 저장                  |
|                     | 신청내용 저장                 |                                         |             |                                   |                                                                  |                                               |                        |

- 1 열기+ 선택
- 2 <파일 선택> → 스캔 작품 선택 → 제출
- 3 제출 파일 확인

수요조사시스템 아이디 사용 기관

🕩 참가 신청\_3단계 : 참가자 추가

1 <u>+ 참가자 추가 </u>선택

2 추가 참가자 정보 입력 → 스캔 파일 선택 제출 → 저장 및 신청

🕩 회원 가입 (예시: 서울한국학교)

|   | 대회 안내          |                             | 고속부<br><u> <u> </u><br/><u> </u><br/><u> </u><br/></u> |                              |
|---|----------------|-----------------------------|--------------------------------------------------------|------------------------------|
| 1 | 참가 신청<br>지나 대히 |                             |                                                        |                              |
|   | 로그인            |                             |                                                        |                              |
|   |                |                             |                                                        |                              |
|   |                | 2-24                        |                                                        |                              |
|   |                | ─────────────────────────── | 린                                                      |                              |
|   |                |                             |                                                        | ⊇२४४ <b>⊥</b> व्यक्षरलदश्यात |
|   |                | 수요조사시스템 계정이 있는 재외교육기관인 경우   | • налаче 2                                             | _                            |
|   |                | 수요조사시스템 ID로 로그인해 주세요.       | গগ্রুগর্ধন ৬৬৬০                                        |                              |
|   |                | *                           | 개인방보처리방법인내 내리프 🗧                                       |                              |
|   |                | ID                          | ଆଇମସ କରି କରିଥିଲେ 🖉 🖉                                   |                              |
| L | +              | PASSWORD *                  | 14金 単語 27日                                             |                              |
|   |                | 로그인                         |                                                        |                              |
|   |                | 메인 화면 회원 가입                 |                                                        |                              |
|   |                |                             |                                                        |                              |

# 🕩 참가 신청\_3단계 : 참가자 정보 입력

🕩 참가 신청\_3단계 : 참가자 추가

| <b>1 단계</b><br>소속 정보 입력 | 2 다케                        | 3 단계<br>3단계 : 참가자 정보 입력 |                                   |
|-------------------------|-----------------------------|-------------------------|-----------------------------------|
|                         | 참가자 <b>1</b><br>신메림 🗸 신청 완료 |                         | 열기 + 삭제                           |
| 신메림 → 신청 완료<br>+ 참가자 추가 | 참가자 <b>2</b>                |                         |                                   |
|                         | 2<br>- <sup>신청</sup> 미완료    |                         | 닫기 - 삭제                           |
|                         | 한글 이름                       | 한그림                     |                                   |
|                         | 영문 이름                       | Hanguelim               |                                   |
|                         | 성별                          | 남 🗸                     |                                   |
|                         | 생년월일                        | 2013년 ~ 11월 ~ 30일 ~     | * 만 12세 이하(2024년 12월 31일 기준) 참가가능 |
|                         | 나이(만)                       | 11                      |                                   |
|                         | 해외 거주 기간                    | 8년 ~                    |                                   |
|                         | 작품 스캔본                      | 파일 선택 제결                |                                   |
|                         |                             | 저장및신청                   | 임시 저장                             |
|                         | + 참가자 추가                    |                         |                                   |
|                         | 이저                          | 단계로 이동                  | 완료 및 나가기                          |