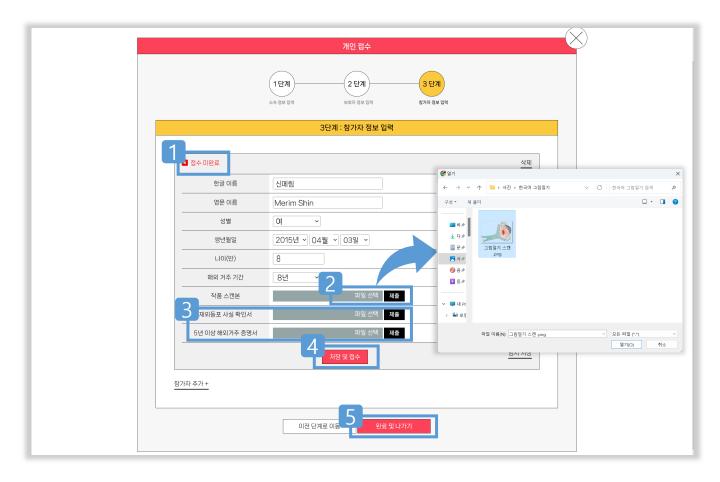

#### ● 참가 신청\_3단계

- 모든 정보 입력 및 작품 제출 완료 → 접수 완료로 전환
- ③ [재외동포 사실 확인서], [5년 이상 해외 거주 증명서] 제출
- 4 저장 및 접수 선택
- 5 접수 완료

● 참가 신청\_3단계\_ 참가자 추가

- 1 참가자 추가 + 선택
- 2 추가 참가자 정보 입력과 스캔한 작품 제출 → 저장 및 접수 [재외동포 사실 확인서], [5년 이상 해외 거주 증명서] 제출
- 3 저장 및 접수 선택
- 4 접수 완료