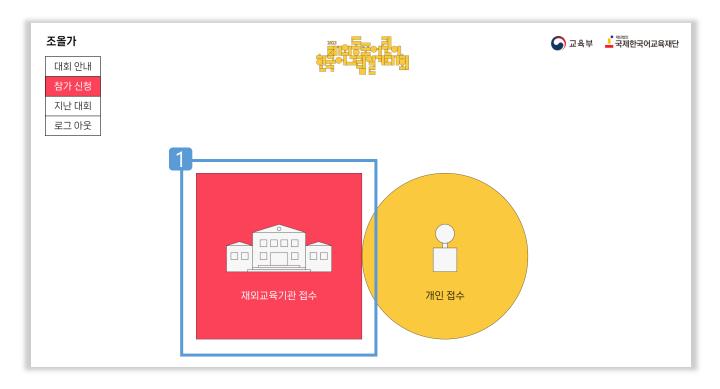

# 수요조사시스템 아이디 사용 기관

● 로그인

- 1 로그인을 위한 선택
- 2 수요조사시스템에 등록된 아이디와 비밀번호 입력

참가 신청 (예시: 서울한국학교)

- 1 참가 신청 버튼 선택
- 🔼 재외교육기관 접수 선택

◐ 참가 신청\_1단계

- 1 이미 등록된 수요조사시스템 아이디로 로그인하면 정보 자동 입력
- 2 확인 후 다음 2단계로 이동

♪ 참가 신청\_2단계

#### ♪ 참가 신청

1 재외교육기관 접수 선택

● 참가 신청\_1단계

- 1 <파일 선택> → 재외교육기관 등록증 선택, 열기 → <제출> 버튼※ 재외교육기관 등록증이 없는 경우 개인 접수 가능
- 2 해당 정보 선택 및 교육기관명 입력
- <u>3</u> <저장 및 다음 단계로 이동> 선택

♪ 참가 신청\_2단계

- 1 각 입력란에 정보 입력
- 저장 버튼 선택 후 3단계로 이동