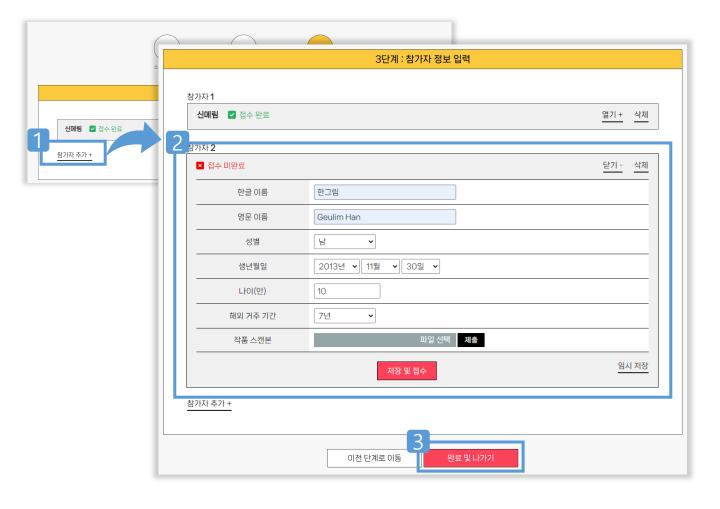

- 1 각 입력란에 정보 입력
- 🙎 저장 버튼 선택 후 3단계로 이동

● 참가 신청\_3단계

- 1 모든 정보 입력 및 작품 제출 완료 → 접수 완료로 전환
- 2 <파일 선택> → 스캔한 작품 선택, 열기 → <제출> 버튼
- 저장 및 접수 선택
- 4 접수 완료

● 참가 신청\_3단계\_ 참가자 추가

- 1 참가자 추가 + 선택
- 2 추가 참가자 정보 입력과 스캔한 작품 제출 → 저장 및 접수
- 3 <완료 및 나가기> 선택 → 참가 신청 완료