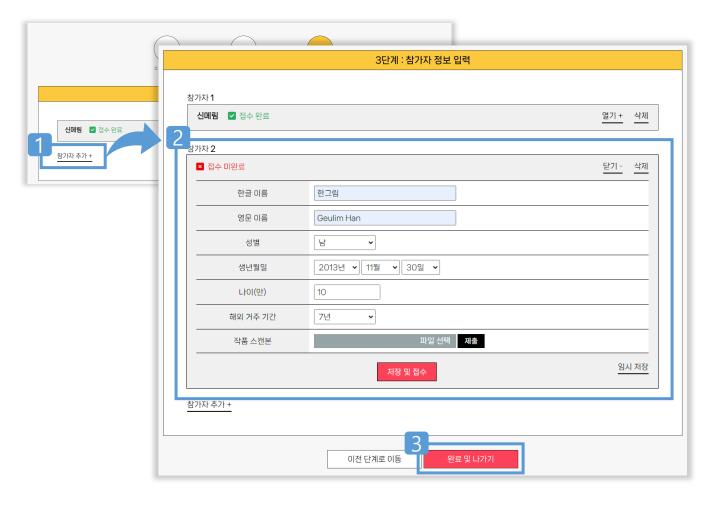

- 1 각 입력란에 정보 입력
- 🙎 저장 버튼 선택 후 3단계로 이동

● 참가 신청\_3단계

- 1 모든 정보 입력 및 작품 제출 완료 → 접수 완료로 전환
- 2 <파일 선택> → 스캔한 작품 선택, 열기 → <제출> 버튼
- 저장 및 접수 선택
- 4 접수 완료

● 참가 신청\_3단계\_ 참가자 추가

- 1 참가자 추가 + 선택
- 2 추가 참가자 정보 입력과 스캔한 작품 제출 → 저장 및 접수
- 3 <완료 및 나가기> 선택 → 참가 신청 완료