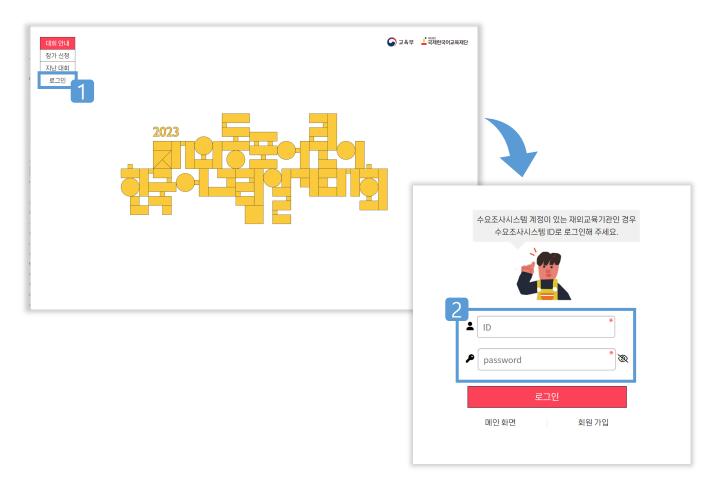

# 수요조사시스템 아이디 사용 기관

● 로그인

- 1 로그인을 위한 선택
- 2 수요조사시스템에 등록된 아이디와 비밀번호 입력

참가 신청 (예시: 서울한국학교)

- 1 참가 신청 버튼 선택
- 🔼 재외교육기관 접수 선택

◐ 참가 신청\_1단계

- 1 이미 등록된 수요조사시스템 아이디로 로그인하면 정보 자동 입력
- 2 확인 후 다음 2단계로 이동

♪ 참가 신청\_2단계