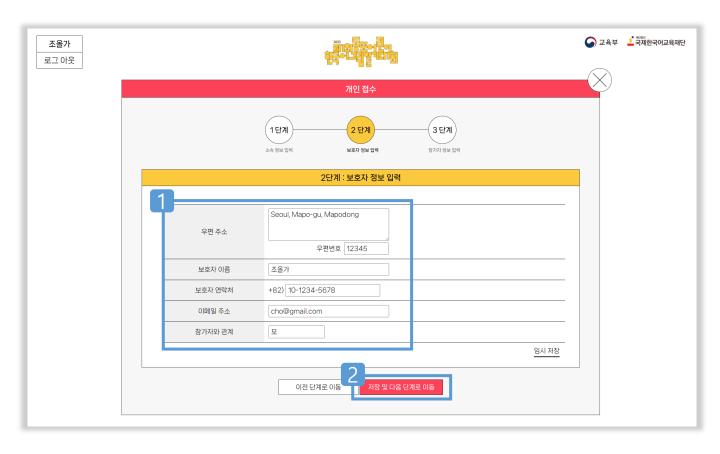

## ♪ 참가 신청

1 개인 접수 선택

▶ 참가 신청\_1단계

- 1 해당 정보 선택 및 교육기관명 입력
- 2 <저장 및 다음 단계로 이동> 선택

♪ 참가 신청\_2단계

- 1 각 입력란에 정보 입력
- 2 저장 버튼 선택 후 3단계로 이동