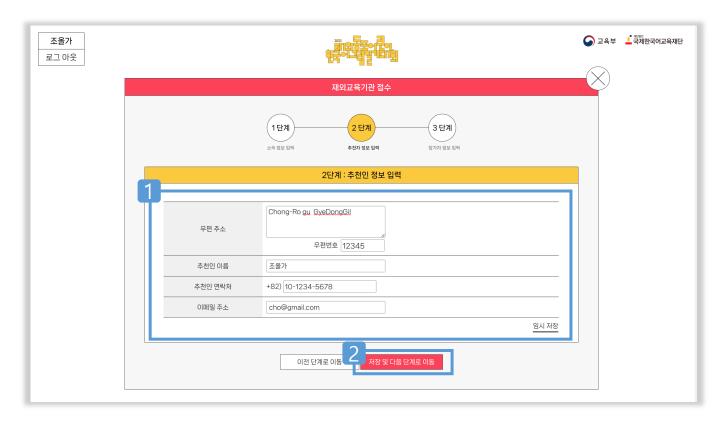

- 1 각 입력란에 정보 입력
- 🙎 저장 버튼 선택 후 3단계로 이동

● 참가 신청\_3단계

- 1 모든 정보 입력 및 작품 제출 완료 → 접수 완료로 전환
- 2 <파일 선택> → 스캔한 작품 선택, 열기 → <제출> 버튼
- 저장 및 접수 선택
- 4 접수 완료

● 참가 신청\_3단계\_ 참가자 추가

- 1 참가자 추가 + 선택
- 2 추가 참가자 정보 입력과 스캔한 작품 제출 → 저장 및 접수
- 3 <완료 및 나가기> 선택 → 참가 신청 완료

#### ♪ 참가 신청

1 재외교육기관 접수 선택

● 참가 신청\_1단계

- 1 <파일 선택> → 재외교육기관 등록증 선택, 열기 → <제출> 버튼※ 재외교육기관 등록증이 없는 경우 개인 접수 가능
- 2 해당 정보 선택 및 교육기관명 입력
- <u>3</u> <저장 및 다음 단계로 이동> 선택

♪ 참가 신청\_2단계

- 1 각 입력란에 정보 입력
- 저장 버튼 선택 후 3단계로 이동