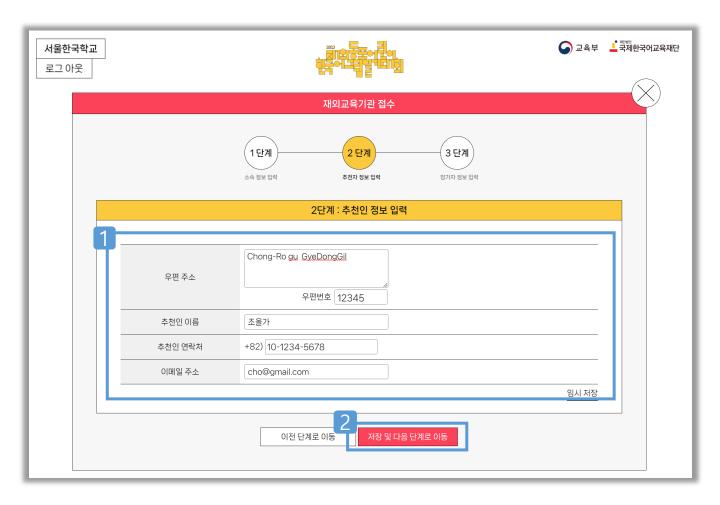

- 1 각 입력란에 정보 입력
- 🙎 저장 버튼 선택 후 3단계로 이동

● 참가 신청\_3단계

- 1 모든 정보 입력 및 작품 제출 완료 → 접수 완료로 전환
- 2 <파일 선택> → 스캔한 작품 선택, 열기 → <제출> 버튼
- 저장 및 접수 선택
- 4 접수 완료

● 참가 신청\_3단계\_ 참가자 추가

- 1 참가자 추가 + 선택
- 2 추가 참가자 정보 입력과 스캔한 작품 제출 → 저장 및 접수
- 3 <완료 및 나가기> 선택 → 참가 신청 완료