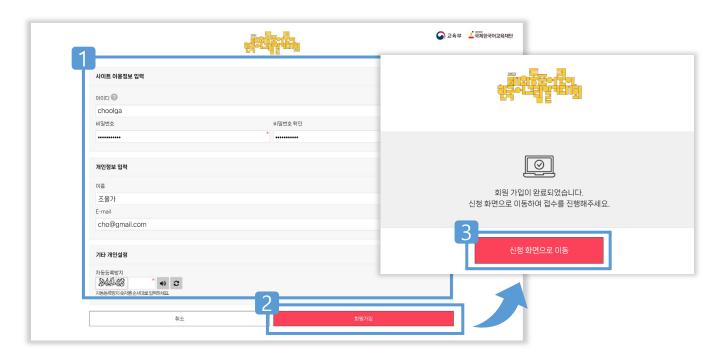

- 3 <완료 및 나가기> 선택 → 참가 신청 완료





🕩 회원 가입 (예시: 서울한국학교)



- 1 < 로그인 > 선택
- 🙎 로그인 하단의 <회원 가입> 선택
- 3 가입 약관에 대한 동의 체크 → <회원 가입> 선택





#### □ 회원 정보 입력



- 1 각 항목에 해당 내용 입력
- 2 <회원 가입> 선택
- 3 <신청 화면으로 이동> 선택





#### ♪ 참가 신청



1 재외교육기관 접수 선택





● 참가 신청\_1단계



- 1 <파일 선택> → 재외교육기관 등록증 선택, 열기 → <제출> 버튼※ 재외교육기관 등록증이 없는 경우 개인 접수 가능
- 2 해당 정보 선택 및 교육기관명 입력
- <u>3</u> <저장 및 다음 단계로 이동> 선택



♪ 참가 신청\_2단계



- 1 각 입력란에 정보 입력
- 저장 버튼 선택 후 3단계로 이동



#### ● 참가 신청\_3단계



- 1 모든 정보 입력 및 작품 제출 완료 <del>></del> 접수 완료로 전환
- 2 <파일 선택> → 스캔한 작품 선택, 열기 → <제출> 버튼
- 3 저장 및 접수 선택
- 4 접수 완료





● 참가 신청\_3단계\_ 참가자 추가



- 1 <u>참가자 추가 +</u> 선택
- 추가 참가자 정보 입력과 스캔한 작품 제출 > 저장 및 접수
- 3 <완료 및 나가기> 선택 → 참가 신청 완료



회원 가입 (예시: 서울초등학교)



- 기 로그인 하단의 <회원 가입> 선택
- 🛐 가입 약관에 대한 동의 체크 🔿 <회원 가입> 선택



#### ● 회원 정보 입력



- 1 각 항목에 해당 내용 입력
- 2 <회원 가입> 선택
- 3 <신청 화면으로 이동> 선택



## ♪ 참가 신청



1 개인 접수 선택





▶ 참가 신청\_1단계



- 1 해당 정보 선택 및 교육기관명 입력
- 2 <저장 및 다음 단계로 이동> 선택





♪ 참가 신청\_2단계



- 1 각 입력란에 정보 입력
- 2 저장 버튼 선택 후 3단계로 이동





#### ● 참가 신청\_3단계



- 모든 정보 입력 및 작품 제출 완료 → 접수 완료로 전환
- ③ [재외동포 사실 확인서], [5년 이상 해외 거주 증명서] 제출
- 4 저장 및 접수 선택
- 5 접수 완료





● 참가 신청\_3단계\_ 참가자 추가



- 1 참가자 추가 + 선택
- 2 추가 참가자 정보 입력과 스캔한 작품 제출 → 저장 및 접수 [재외동포 사실 확인서], [5년 이상 해외 거주 증명서] 제출
- 3 저장 및 접수 선택
- 4 접수 완료