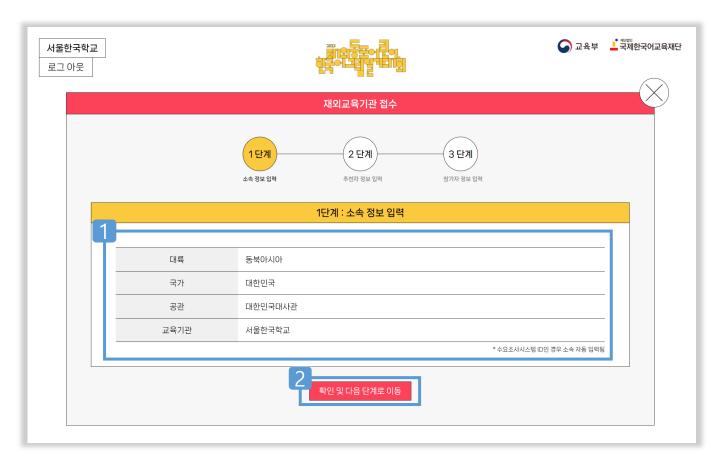

# 수요조사시스템 아이디 사용 기관

● 로그인

- 1 로그인을 위한 선택
- 2 수요조사시스템에 등록된 아이디와 비밀번호 입력

참가 신청 (예시: 서울한국학교)

- 1 참가 신청 버튼 선택
- 🔼 재외교육기관 접수 선택

◐ 참가 신청\_1단계

- 1 이미 등록된 수요조사시스템 아이디로 로그인하면 정보 자동 입력
- 2 확인 후 다음 2단계로 이동

♪ 참가 신청\_2단계