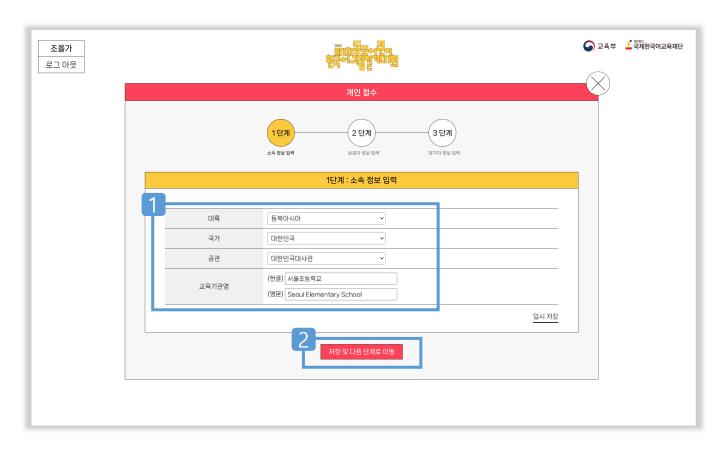

## ♪ 참가 신청

1 개인 접수 선택

▶ 참가 신청\_1단계

- 1 해당 정보 선택 및 교육기관명 입력
- 2 <저장 및 다음 단계로 이동> 선택

♪ 참가 신청\_2단계

- 1 각 입력란에 정보 입력
- 2 저장 버튼 선택 후 3단계로 이동