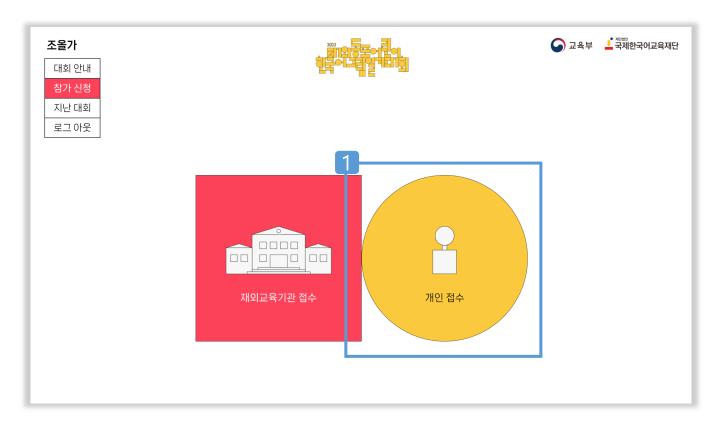

#### ♪ 참가 신청

1 재외교육기관 접수 선택

● 참가 신청\_1단계

- 1 <파일 선택> → 재외교육기관 등록증 선택, 열기 → <제출> 버튼※ 재외교육기관 등록증이 없는 경우 개인 접수 가능
- 2 해당 정보 선택 및 교육기관명 입력
- <u>3</u> <저장 및 다음 단계로 이동> 선택

♪ 참가 신청\_2단계

- 1 각 입력란에 정보 입력
- 저장 버튼 선택 후 3단계로 이동

## ♪ 참가 신청

1 개인 접수 선택

▶ 참가 신청\_1단계

- 1 해당 정보 선택 및 교육기관명 입력
- 2 <저장 및 다음 단계로 이동> 선택

♪ 참가 신청\_2단계

- 1 각 입력란에 정보 입력
- 2 저장 버튼 선택 후 3단계로 이동