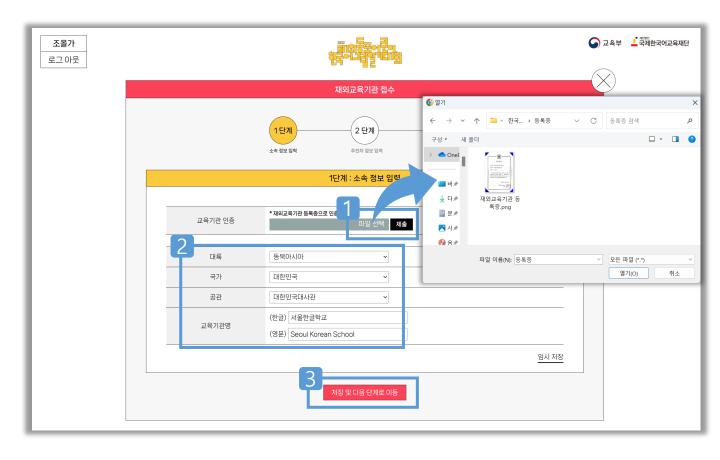

#### ♪ 참가 신청

1 재외교육기관 접수 선택

● 참가 신청\_1단계

- 1 <파일 선택> → 재외교육기관 등록증 선택, 열기 → <제출> 버튼※ 재외교육기관 등록증이 없는 경우 개인 접수 가능
- 2 해당 정보 선택 및 교육기관명 입력
- <u>3</u> <저장 및 다음 단계로 이동> 선택

♪ 참가 신청\_2단계

- 1 각 입력란에 정보 입력
- 저장 버튼 선택 후 3단계로 이동