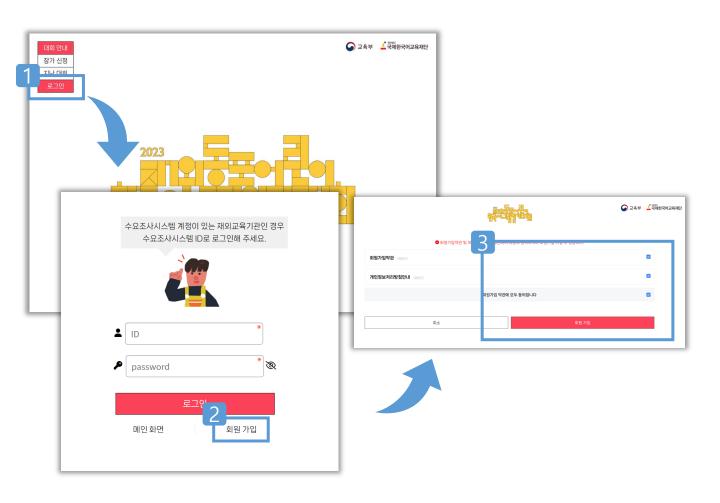

🕩 회원 가입 (예시: 서울한국학교)

- 1 < 로그인 > 선택
- 🙎 로그인 하단의 <회원 가입> 선택
- 3 가입 약관에 대한 동의 체크 → <회원 가입> 선택