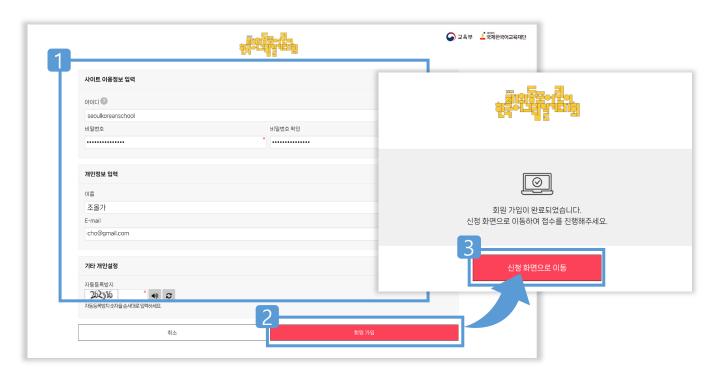

20 |







- 사용자 매뉴얼 -





#### 목차

| 1 | 수요조사시스템 아이디 사용 기관 | - p3 |
|---|-------------------|------|
| 2 | 수요조사시스템 아이디 없는 기관 | - p9 |
| 3 | 개인 접수             | p16  |

1

# 수요조사시스템 아이디 사용 기관

● 로그인



- 1 로그인을 위한 선택
- 2 수요조사시스템에 등록된 아이디와 비밀번호 입력





참가 신청 (예시: 서울한국학교)



- 1 참가 신청 버튼 선택
- 🔼 재외교육기관 접수 선택



◐ 참가 신청\_1단계



- 1 이미 등록된 수요조사시스템 아이디로 로그인하면 정보 자동 입력
- 2 확인 후 다음 2단계로 이동





♪ 참가 신청\_2단계



- 1 각 입력란에 정보 입력
- 🙎 저장 버튼 선택 후 3단계로 이동



● 참가 신청\_3단계



- 1 모든 정보 입력 및 작품 제출 완료 → 접수 완료로 전환
- 2 <파일 선택> → 스캔한 작품 선택, 열기 → <제출> 버튼
- 저장 및 접수 선택
- 4 접수 완료





● 참가 신청\_3단계\_ 참가자 추가



- 1 참가자 추가 + 선택
- 2 추가 참가자 정보 입력과 스캔한 작품 제출 → 저장 및 접수
- 3 <완료 및 나가기> 선택 → 참가 신청 완료





🕩 회원 가입 (예시: 서울한국학교)



- 1 < 로그인 > 선택
- 🙎 로그인 하단의 <회원 가입> 선택
- 3 가입 약관에 대한 동의 체크 → <회원 가입> 선택





#### □ 회원 정보 입력



- 1 각 항목에 해당 내용 입력
- 2 <회원 가입> 선택
- 3 <신청 화면으로 이동> 선택





#### ♪ 참가 신청



1 재외교육기관 접수 선택





● 참가 신청\_1단계



- 1 <파일 선택> → 재외교육기관 등록증 선택, 열기 → <제출> 버튼※ 재외교육기관 등록증이 없는 경우 개인 접수 가능
- 2 해당 정보 선택 및 교육기관명 입력
- <u>3</u> <저장 및 다음 단계로 이동> 선택



♪ 참가 신청\_2단계



- 1 각 입력란에 정보 입력
- 저장 버튼 선택 후 3단계로 이동



#### ● 참가 신청\_3단계



- 1 모든 정보 입력 및 작품 제출 완료 <del>></del> 접수 완료로 전환
- 2 <파일 선택> → 스캔한 작품 선택, 열기 → <제출> 버튼
- 3 저장 및 접수 선택
- 4 접수 완료





● 참가 신청\_3단계\_ 참가자 추가



- 1 <u>참가자 추가 +</u> 선택
- 추가 참가자 정보 입력과 스캔한 작품 제출 > 저장 및 접수
- 3 <완료 및 나가기> 선택 → 참가 신청 완료



회원 가입 (예시: 서울초등학교)



- 기 로그인 하단의 <회원 가입> 선택
- 🛐 가입 약관에 대한 동의 체크 🔿 <회원 가입> 선택



#### ● 회원 정보 입력



- 1 각 항목에 해당 내용 입력
- 2 <회원 가입> 선택
- 3 <신청 화면으로 이동> 선택



## ♪ 참가 신청



1 개인 접수 선택





▶ 참가 신청\_1단계



- 1 해당 정보 선택 및 교육기관명 입력
- 2 <저장 및 다음 단계로 이동> 선택