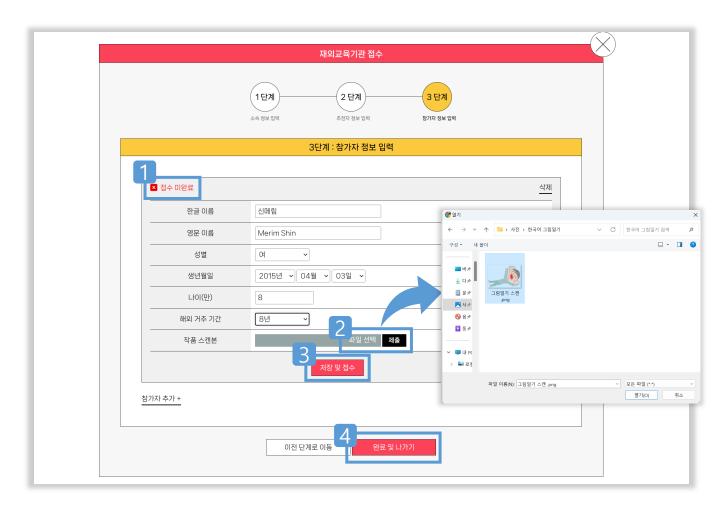

- 1 각 입력란에 정보 입력
- 🙎 저장 버튼 선택 후 3단계로 이동

● 참가 신청\_3단계

- 1 모든 정보 입력 및 작품 제출 완료 → 접수 완료로 전환
- 2 <파일 선택> → 스캔한 작품 선택, 열기 → <제출> 버튼
- 저장 및 접수 선택
- 4 접수 완료

● 참가 신청\_3단계\_ 참가자 추가

- 1 참가자 추가 + 선택
- 2 추가 참가자 정보 입력과 스캔한 작품 제출 → 저장 및 접수
- 3 <완료 및 나가기> 선택 → 참가 신청 완료