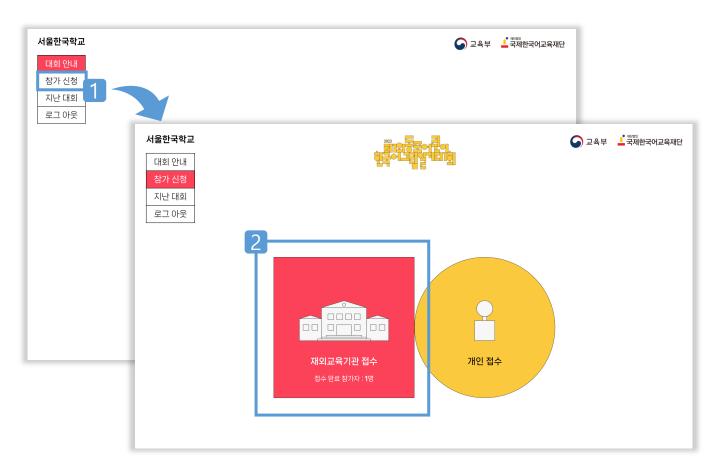

# 수요조사시스템 아이디 사용 기관

● 로그인

- 1 로그인을 위한 선택
- 2 수요조사시스템에 등록된 아이디와 비밀번호 입력

참가 신청 (예시: 서울한국학교)

- 1 참가 신청 버튼 선택
- 🔼 재외교육기관 접수 선택

◐ 참가 신청\_1단계

- 1 이미 등록된 수요조사시스템 아이디로 로그인하면 정보 자동 입력
- 2 확인 후 다음 2단계로 이동

♪ 참가 신청\_2단계