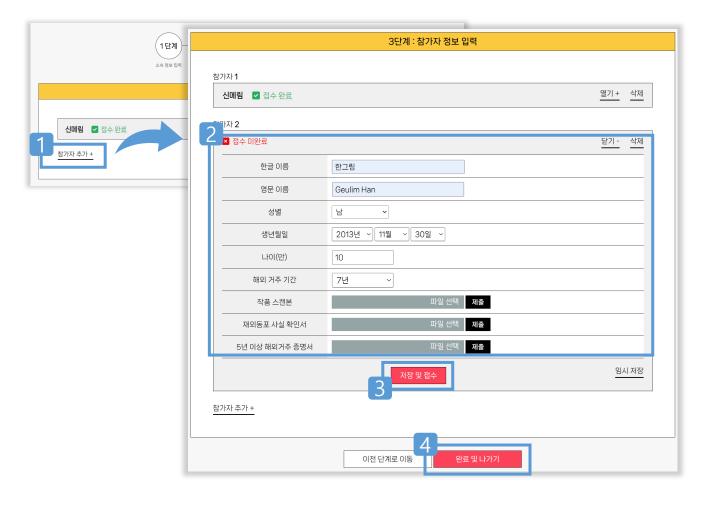

#### ● 참가 신청\_3단계

- 모든 정보 입력 및 작품 제출 완료 → 접수 완료로 전환
- ③ [재외동포 사실 확인서], [5년 이상 해외 거주 증명서] 제출
- 4 저장 및 접수 선택
- 5 접수 완료

● 참가 신청\_3단계\_ 참가자 추가

- 1 참가자 추가 + 선택
- 2 추가 참가자 정보 입력과 스캔한 작품 제출 → 저장 및 접수 [재외동포 사실 확인서], [5년 이상 해외 거주 증명서] 제출
- 3 저장 및 접수 선택
- 4 접수 완료