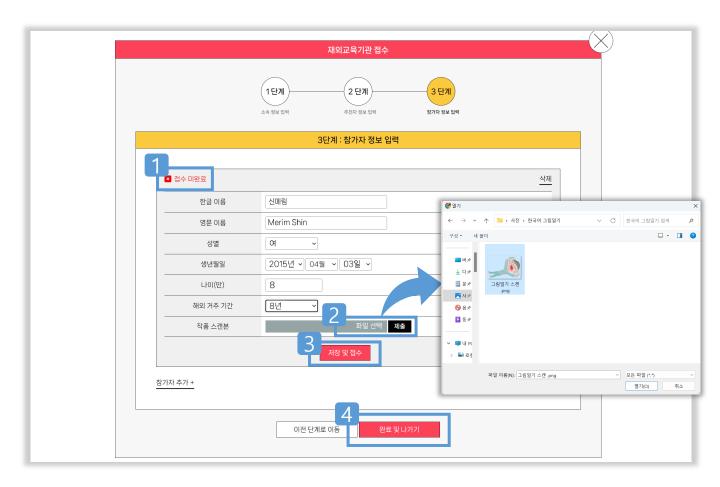

- 1 각 입력란에 정보 입력
- 🙎 저장 버튼 선택 후 3단계로 이동

● 참가 신청\_3단계

- 1 모든 정보 입력 및 작품 제출 완료 → 접수 완료로 전환
- 2 <파일 선택> → 스캔한 작품 선택, 열기 → <제출> 버튼
- 저장 및 접수 선택
- 4 접수 완료

● 참가 신청\_3단계\_ 참가자 추가

- 1 참가자 추가 + 선택
- 2 추가 참가자 정보 입력과 스캔한 작품 제출 → 저장 및 접수
- 3 <완료 및 나가기> 선택 → 참가 신청 완료

#### ● 참가 신청\_3단계

- 1 모든 정보 입력 및 작품 제출 완료 <del>></del> 접수 완료로 전환
- 2 <파일 선택> → 스캔한 작품 선택, 열기 → <제출> 버튼
- 3 저장 및 접수 선택
- 4 접수 완료

● 참가 신청\_3단계\_ 참가자 추가

- 1 <u>참가자 추가 +</u> 선택
- 추가 참가자 정보 입력과 스캔한 작품 제출 > 저장 및 접수
- 3 <완료 및 나가기> 선택 → 참가 신청 완료